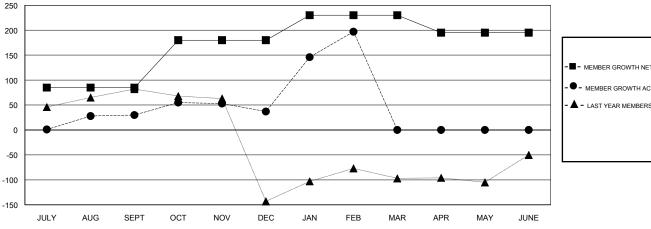

### GOALS AND ACTUAL MEMBERS CUMULATIVE

| - ■ - MEMBER GROWTH NET GOAL      |  |
|-----------------------------------|--|
| - ● - MEMBER GROWTH ACTUAL        |  |
| - ▲ - LAST YEAR MEMBERSHIP ACTUAL |  |
|                                   |  |
|                                   |  |
|                                   |  |