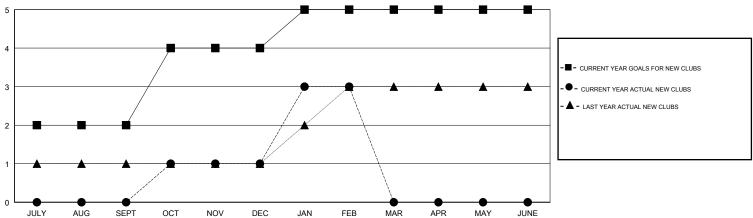

D MEMBERS ACTUAL (including transfers) |
| JULY/AUG/SEPT | 2             | 0         | 0             | JULY/AUG/SEPT | 85                        | 120                     | 76                                           |
| OCT/NOV/DEC   | 2             | 1         | 0             | OCT/NOV/DEC   | 95                        | 77                      | 67                                           |
| JAN/FEB/MAR   | 1             | 2         | 0             | JAN/FEB/MAR   | 50                        | 167                     | 7                                            |
| APR/MAY/JUNE  | 0             | 0         | 0             | APR/MAY/JUNE  | -35                       | 0                       | 0                                            |

## GOALS AND ACTUAL NEW CLUBS CUMULATIVE



### GOALS AND ACTUAL MEMBERS CUMULATIVE



| - ■ - MEMBER GROWTH NET GOAL      |  |
|-----------------------------------|--|
| - ● - MEMBER GROWTH ACTUAL        |  |
| - ▲ - LAST YEAR MEMBERSHIP ACTUAL |  |
|                                   |  |
|                                   |  |
|                                   |  |

| DROPPED CLUBS: 0 |     |
|------------------|-----|
| DROPPED MEMBERS  |     |
| DECEASED         | 10  |
| CLUB CANCELLED   | 0   |
| OTHER            | 140 |
| TOTAL            | 150 |

| 54 CLUBS OF 102 ADDED 1 OR MORE |  |
|---------------------------------|--|
| NEW MEMBERS                     |  |
|                                 |  |
|                                 |  |

| GENDER DISTRIBUTION  |                     |  |
|----------------------|-------